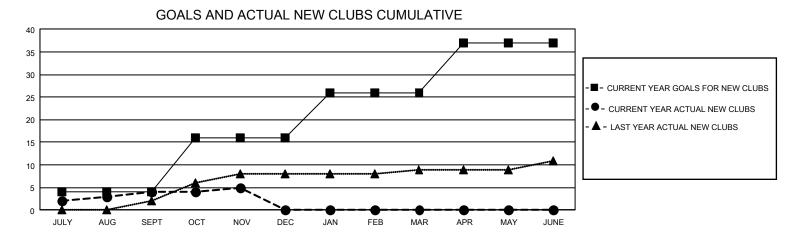

## GAT Constitutional Area 2

REPORT DOES NOT INCLUDE CLUBS IN UNDISTRICTED AREAS.

| Clubs                 |               |           |               | Members               |                         |                         |                                                    |
|-----------------------|---------------|-----------|---------------|-----------------------|-------------------------|-------------------------|----------------------------------------------------|
| RESULTS FOR 2022-2023 |               |           |               | RESULTS FOR 2022-2023 |                         |                         |                                                    |
| QUARTER               | NEW CLUB GOAL | NEW CLUBS | DROPPED CLUBS | QUARTER MEM           | IBER GROWTH NET<br>GOAL | MEMBER GROWTH<br>ACTUAL | DROPPED<br>MEMBERS ACTUAL<br>(including transfers) |
| JULY/AUG/SEPT         | 12            | 4         | 5             | JULY/AUG/SEPT         | 306                     | 618                     | 652                                                |
| OCT/NOV/DEC           | 36            | 1         | 2             | OCT/NOV/DEC           | 450                     | 727                     | 670                                                |
| JAN/FEB/MAR           | 30            | 0         | 0             | JAN/FEB/MAR           | 438                     | 0                       | 0                                                  |
| APR/MAY/JUNE          | 33            | 0         | 0             | APR/MAY/JUNE          | 426                     | 0                       | 0                                                  |