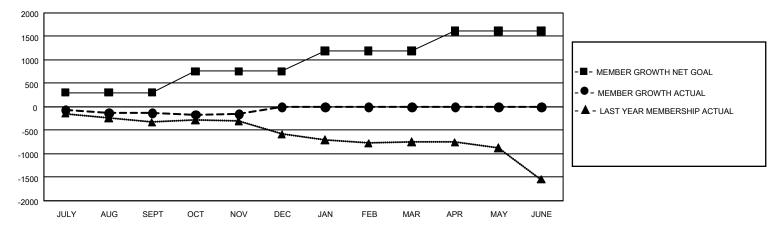

## GAT Constitutional Area 2

REPORT DOES NOT INCLUDE CLUBS IN UNDISTRICTED AREAS.

| Clubs                 |               |           |               | Members               |                         |                         |                                                    |
|-----------------------|---------------|-----------|---------------|-----------------------|-------------------------|-------------------------|----------------------------------------------------|
| RESULTS FOR 2022-2023 |               |           |               | RESULTS FOR 2022-2023 |                         |                         |                                                    |
| QUARTER               | NEW CLUB GOAL | NEW CLUBS | DROPPED CLUBS | QUARTER MEM           | IBER GROWTH NET<br>GOAL | MEMBER GROWTH<br>ACTUAL | DROPPED<br>MEMBERS ACTUAL<br>(including transfers) |
| JULY/AUG/SEPT         | 12            | 4         | 5             | JULY/AUG/SEPT         | 306                     | 618                     | 652                                                |
| OCT/NOV/DEC           | 36            | 1         | 2             | OCT/NOV/DEC           | 450                     | 727                     | 670                                                |
| JAN/FEB/MAR           | 30            | 0         | 0             | JAN/FEB/MAR           | 438                     | 0                       | 0                                                  |
| APR/MAY/JUNE          | 33            | 0         | 0             | APR/MAY/JUNE          | 426                     | 0                       | 0                                                  |